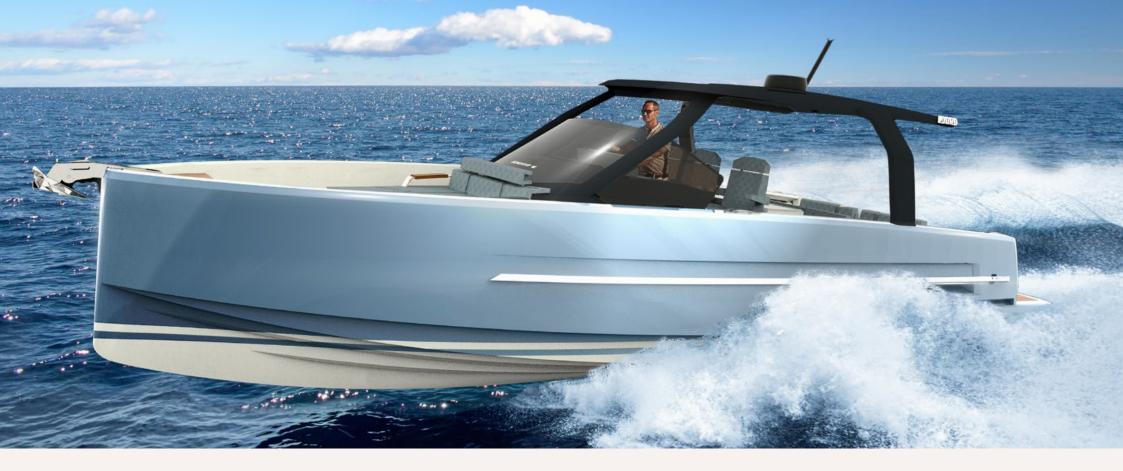

# DISCOVER THE GRANDEUR

The FJORD XL range redefines inboard power yachts of the highest caliber – faster, larger, and more spacious than ever before. Following the outstanding success of our FJORD 41 XL and FJORD 53 XL models, we are proud to offer you an exclusive glimpse into our latest masterpiece: the FJORD 39 XL.

With the FJORD 39 XL, we continue to set new standards in the power yacht industry. This model embodies the fusion of innovation, style, and unparalleled performance. Prepare to be captivated by the FJORD 39 XL!

The FJORD 39 XL symbolises a harmonious fusion of style, innovation, and unrivalled performance. You can expect an exceptional yacht experience that leaves nothing to be desired. From the sleek, modern design to the state-of-the-art features – every detail has been meticulously crafted to surpass your expectations.

Up to 45 knots

The FJORD 39 XL is not just fast – it's one of the fastest powerboats amongst its competitors. Its impressive performance leaves all other yachts in its class far behind. With a top speed of 45 knots it speeds up the pulse of every powerboat enthusiast. But it's not just about the speed; it's also about the ride. The FJORD 39 XL is designed to guarantee driving pleasure. Its precise steering and agile handling turn every bend into an exhilarating challenge.