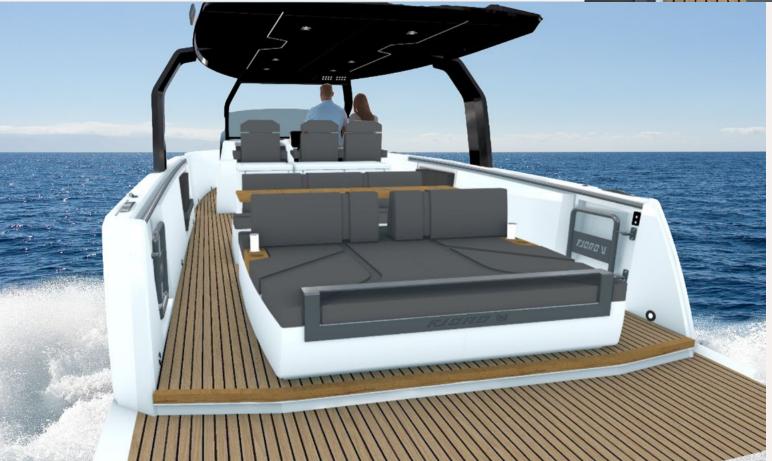

# UNPARALLELED SPACE

In the cockpit, you'll be greeted with a breathtaking ambience that will instantly captivate you. A spacious double bench, two stylish tables, and a comfortable sun lounger offer you an unrivalled space to live life to the fullest. Here, you can savour delicious snacks with your friends, serve refreshing drinks, or simply surrender to the sun.

**spacious double bench, two stylish tables** offer you an unrivalled space for living

a comfortable sun lounger to savour delicious snacks with your friends

Space for up to four refrigerators to keep your beverages chilled

### UNHINDERED ELEGANCE

Enjoy seamless movement aboard and explore every corner effortlessly. The stepless main deck of this masterpiece ensures easy navigation and unrestricted access to all areas. Gracefully glide from bow to stern or mingle with guests on the expansive deck.

The walkaround deck enhances a sense of freedom, allowing you to fully immerse yourself in the yachting experience. Enjoy the freedom of boundless exploration all within your reach.