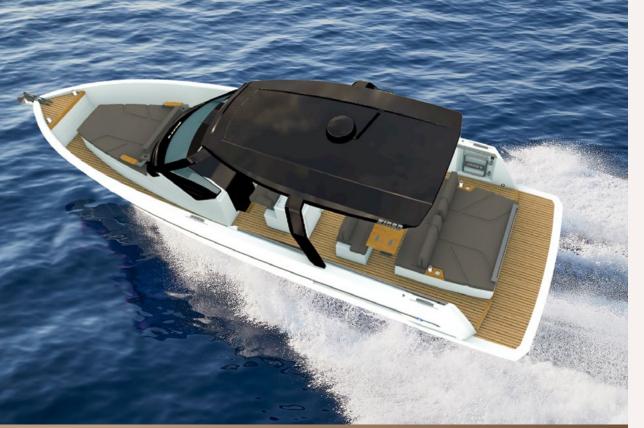

Up to 45 knots

The FJORD 39 XL is not just fast – it's one of the fastest powerboats amongst its competitors. Its impressive performance leaves all other yachts in its class far behind. With a top speed of 45 knots it speeds up the pulse of every powerboat enthusiast. But it's not just about the speed; it's also about the ride. The FJORD 39 XL is designed to guarantee driving pleasure. Its precise steering and agile handling turn every bend into an exhilarating challenge.