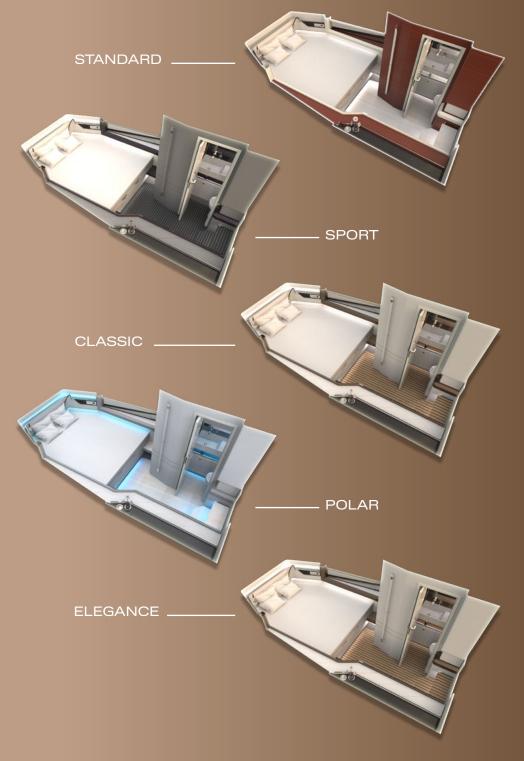

## INDIVIDUALISED INTERIOR

Step into the master cabin and find a queensize bed that promises you a night of restful sleep. The ensuite bathroom provides a private bathing experience complete with modern conveniences. Refresh yourself under an invigorating shower and start your day full of energy or unwind after an exhilarating water sport adventure.

What makes FJORD's interior truly unique is its high customisability. You have the option to select from an array of fabrics, woods, and colours to style the interior to your personal taste. Whether you opt for an elegant, timeless look or a modern, vibrant style, every FJORD is tailored to become your personal dream yacht.