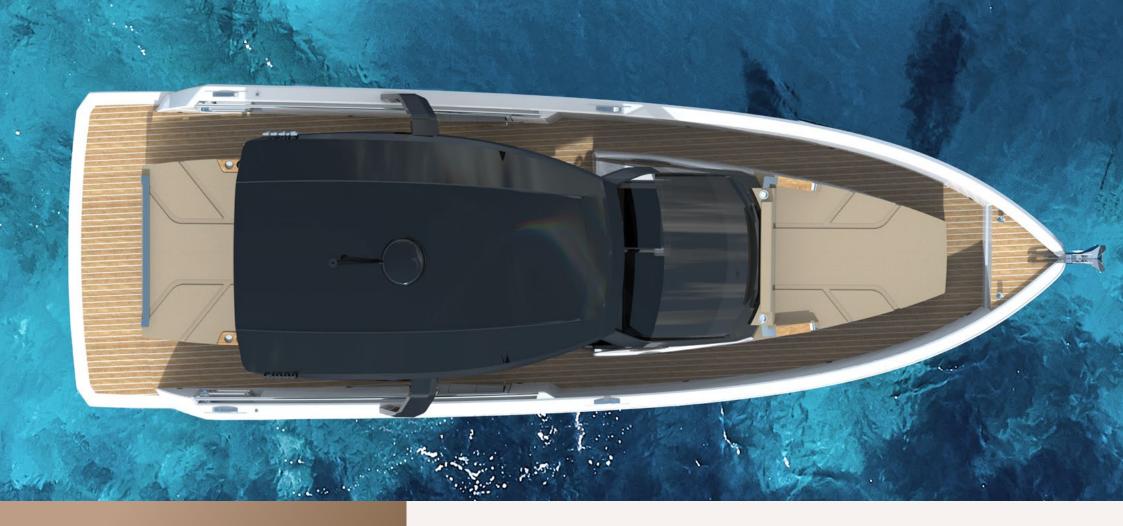

# UNPARALLELED SPACE

In the cockpit, you'll be greeted with a breathtaking ambience that will instantly captivate you. A spacious double bench, two stylish tables, and a comfortable sun lounger offer you an unrivalled space to live life to the fullest. Here, you can savour delicious snacks with your friends, serve refreshing drinks, or simply surrender to the sun.

The cockpit of the FJORD 39 XL boasts the most generous storage volume in its class. Here, your personal items find a secure home, allowing you to embark on your adventure carefree. And let's not forget the up to four refrigerators that keep your beverages perpetually chilled – ensuring the fun never ends.

### UNHINDERED ELEGANCE

Enjoy seamless movement aboard and explore every corner effortlessly. The stepless main deck of this masterpiece ensures easy navigation and unrestricted access to all areas. Gracefully glide from bow to stern or mingle with guests on the expansive deck.

The walkaround deck enhances a sense of freedom, allowing you to fully immerse yourself in the yachting experience. Enjoy the freedom of boundless exploration all within your reach.