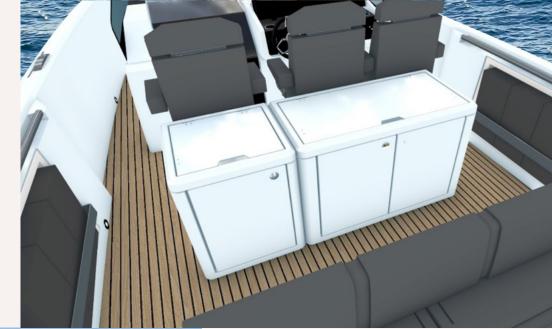

The cockpit of the FJORD 39 XL boasts the most generous storage volume in its class. Here, your personal items find a secure home, allowing you to embark on your adventure carefree. And let's not forget the up to four refrigerators that keep your beverages perpetually chilled – ensuring the fun never ends.

**spacious double bench, two stylish tables** offer you an unrivalled space for living

a comfortable sun lounger to savour delicious snacks with your friends

Space for up to four refrigerators to keep your beverages chilled